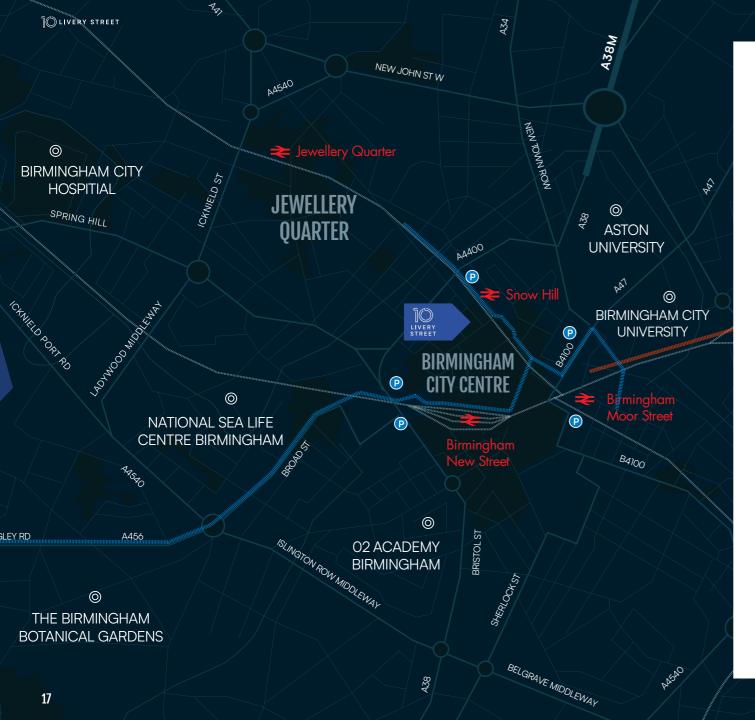

The building is prominently situated at the junction of Livery Street and Barwick Street, immediately adjacent to Snow Hill Station. It sits in a prime position within the traditional office core, just a short walk to Colmore Row, St Philips and surrounding business districts.