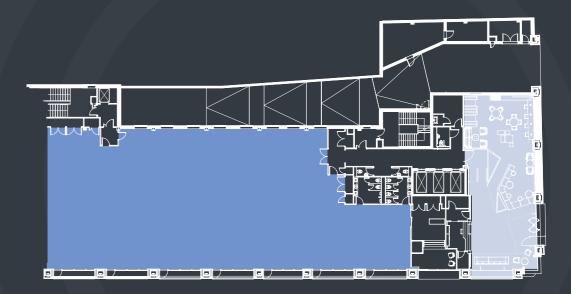

### 2ND FLOOR

AVAILABLE: 11,102 SQ FT

### 2ND FLOOR

HOVER VIEW SPACE

| LARGE SUITES |
|--------------|
|--------------|

| <u>A</u>          | 6,599 SQ FT  |
|-------------------|--------------|
| <u>A, B</u>       | 7,617 SQ FT  |
| <u>A, B, C</u>    | 8,807 SQ FT  |
| <u>A, B, C, D</u> | 11,102 SQ FT |