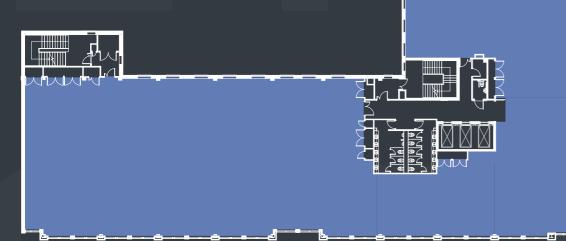

IACDONALD        |  |
| 4TH FLOOR                                  | LET TO MOTT MACDONALD  |                  |  |
| PART 3RD FLOOR<br>PART 3RD FLOOR           | LET TO MOTT M<br>2,266 | IACDONALD<br>210 |  |
| 2ND FLOOR                                  | 11,102                 | 1,031            |  |
| 1ST FLOOR                                  | LET TO DIRECT LINE     |                  |  |
| GROUND FLOOR:<br>OFFICE / RETAIL / LEISURE | 6,919                  | 643              |  |
| TOTAL                                      | 20,287                 | 1,884            |  |

The property has a secure basement car park with 26 parking spaces including 2 disabled bays.



### **GROUND FLOOR**

GROUND FLOOR: OFFICE / RETAIL / LEISURE 6,919 SQ FT

### 2ND FLOOR

AVAILABLE: 11,102 SQ FT



### **3RD FLOOR**

### 2ND FLOOR

HOVER VIEW SPACE

### SMALL SUITES

| D           | 2,295 SQ FT |
|-------------|-------------|
|             |             |
| <u>C, D</u> | 3,486 SQ FT |
|             |             |
| B, C, D     | 4,504 SQ F1 |
|             |             |

| LARGE SUITES |
|--------------|
|--------------|

| <u>A</u>          | 6,599 SQ FT  |
|-------------------|--------------|
| <u>A, B</u>       | 7,617 SQ FT  |
| <u>A, B, C</u>    | 8,807 SQ FT  |
| <u>A, B, C, D</u> | 11,102 SQ FT |





11/1/1

NILLE.

D LIVERY STREET

NIN .

10 Livery Street has earned WiredScore Platinum certification, signifying top-tier digital connectivity that meets the highest technological standards.

LARGE, OPEN PLAN, COLUMN-FREE FLOORPLATES

10LIVERYSTREET.CO.UK

------



### LIV