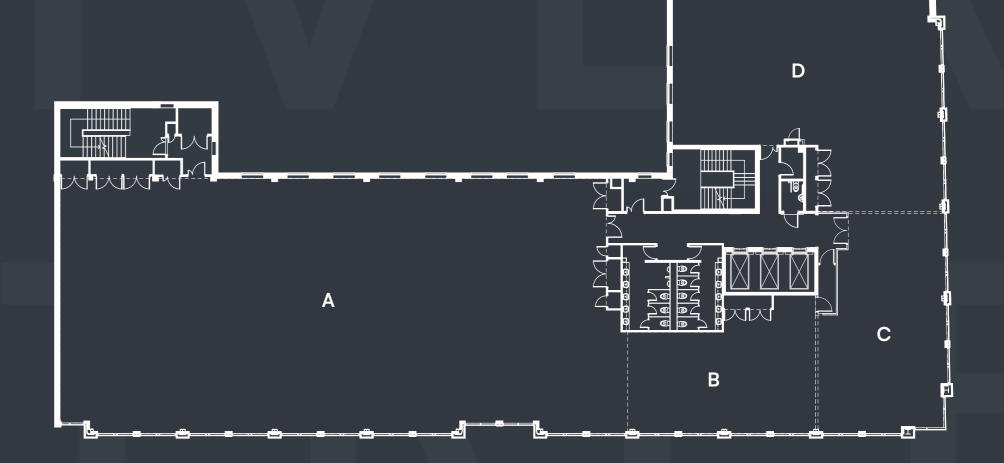

### SMALL SUITES

| D           | 2,295 SQ FT |
|-------------|-------------|
|             |             |
| <u>C, D</u> | 3,486 SQ FT |
|             |             |
| B, C, D     | 4,504 SQ F1 |
|             |             |

| LARGE SUITES |
|--------------|
|--------------|

| <u>A</u>          | 6,599 SQ FT  |
|-------------------|--------------|
| <u>A, B</u>       | 7,617 SQ FT  |
| <u>A, B, C</u>    | 8,807 SQ FT  |
| <u>A, B, C, D</u> | 11,102 SQ FT |