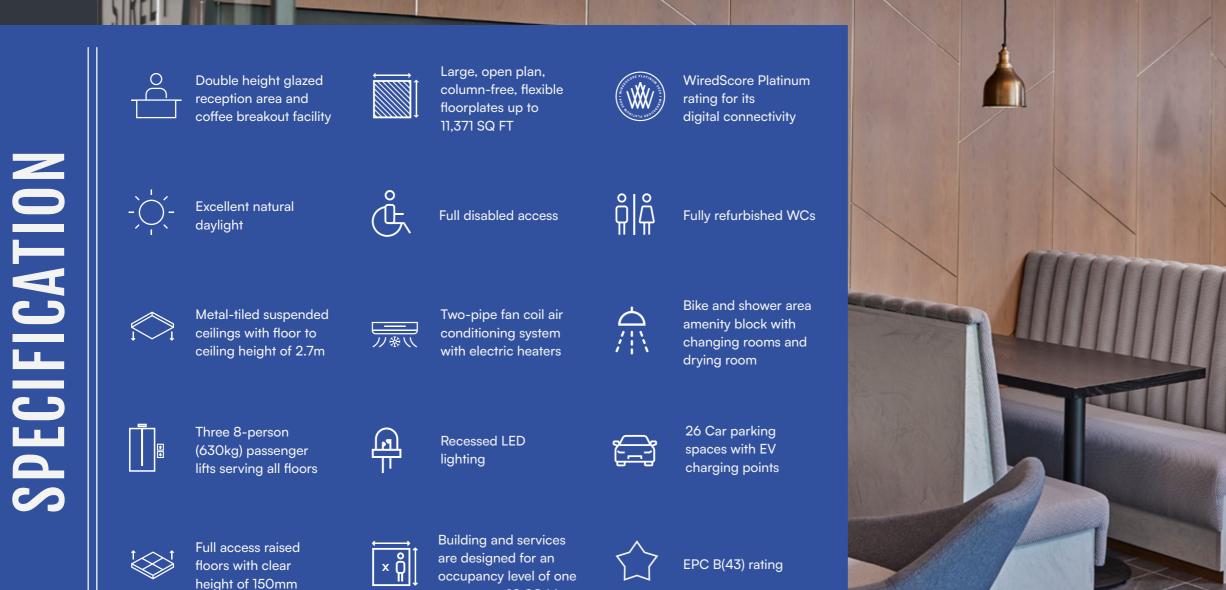

The property has a secure basement car park with 26 parking spaces including 2 disabled bays.

### LIVE WELL

The refurbishment has improved the general wellness and amenity space throughout the building. This includes a new cycle store, changing rooms, drying room, locker area with shower facilities, and EV charging in the basement whilst occupiers can enjoy a new café and breakout area on the ground floor.