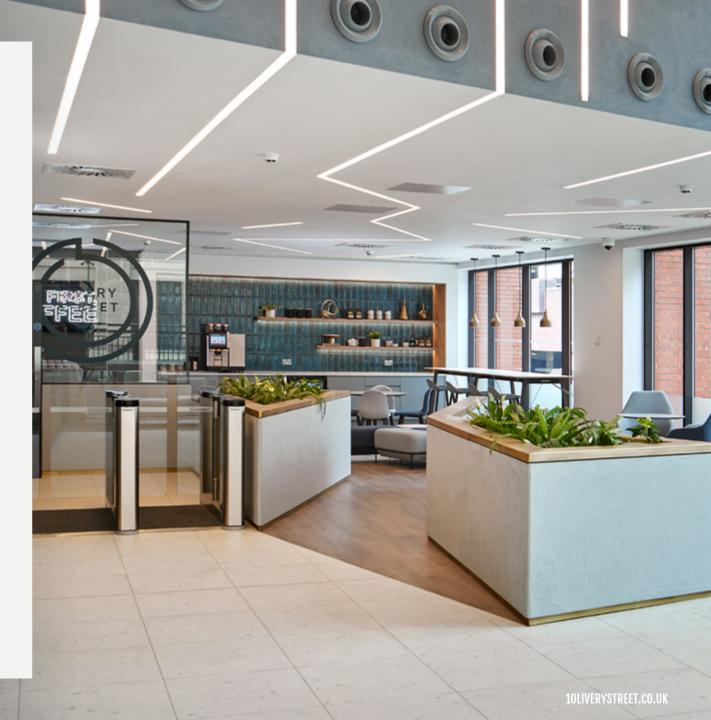

### LIVE WELL

The refurbishment has improved the general wellness and amenity space throughout the building. This includes a new cycle store, changing rooms, drying room, locker area with shower facilities, and EV charging in the basement whilst occupiers can enjoy a new café and breakout area on the ground floor.