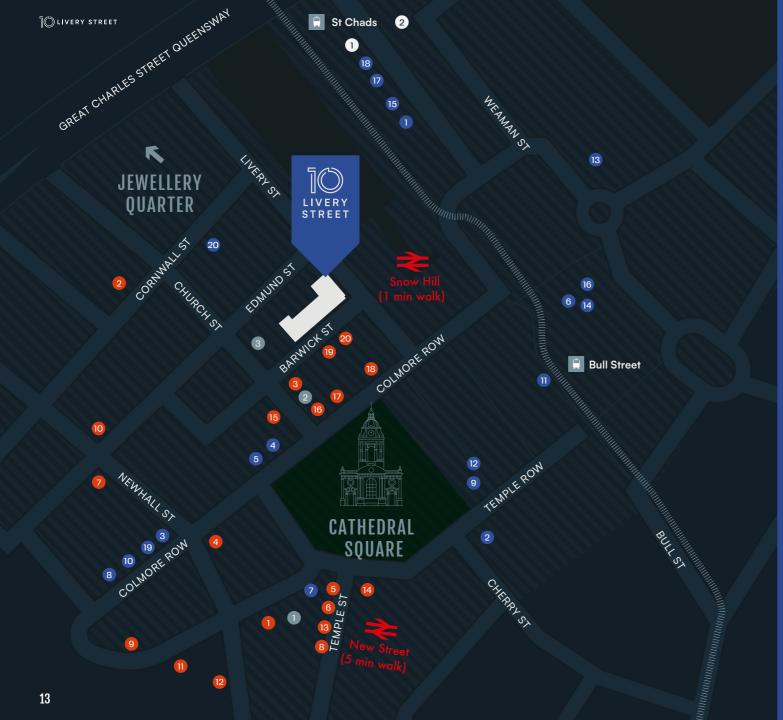

The building is prominently situated at the junction of Livery Street and Barwick Street, immediately adjacent to Snow Hill Station. It sits in a prime position within the traditional office core, just a short walk to Colmore Row, St Philips and surrounding business districts.

HIGH QUALITY BASEMENT AMENITY OFFER

10LIVERYSTREET.CO.UK

| <ul> <li>CBRE</li> <li>Grant Thornton</li> <li>Pinsent Masons</li> <li>WeWork</li> <li>EY</li> <li>Rothschild</li> <li>Eversheds</li> <li>RBS</li> <li>Colliers</li> <li>AON</li> </ul> | <ol> <li>Sabai Sabai</li> <li>Purnell's</li> <li>Isaac's</li> <li>Vagabond</li> <li>Fumo</li> <li>San Carlo</li> <li>Asha's</li> <li>The Botanist</li> <li>Purecraft Bar &amp; Kitchen</li> <li>The Florence</li> </ol> |  |  |
|-----------------------------------------------------------------------------------------------------------------------------------------------------------------------------------------|-------------------------------------------------------------------------------------------------------------------------------------------------------------------------------------------------------------------------|--|--|
| <ul> <li>Grant Thornton</li> <li>Pinsent Masons</li> <li>WeWork</li> <li>EY</li> <li>Rothschild</li> <li>Eversheds</li> <li>RBS</li> <li>Colliers</li> <li>AON</li> </ul>               | <ul> <li>Isaac's</li> <li>Vagabond</li> <li>Fumo</li> <li>San Carlo</li> <li>Asha's</li> <li>The Botanist</li> <li>Purecraft Bar &amp; Kitchen</li> </ul>                                                               |  |  |
| <ul> <li>Pinsent Masons</li> <li>WeWork</li> <li>EY</li> <li>Rothschild</li> <li>Eversheds</li> <li>RBS</li> <li>Colliers</li> <li>AON</li> </ul>                                       | <ul> <li>4 Vagabond</li> <li>5 Fumo</li> <li>6 San Carlo</li> <li>7 Asha's</li> <li>8 The Botanist</li> <li>9 Purecraft Bar &amp; Kitchen</li> </ul>                                                                    |  |  |
| 5 WeWork<br>6 EY<br>7 Rothschild<br>8 Eversheds<br>9 RBS<br>10 Colliers<br>11 AON                                                                                                       | <ol> <li>Fumo</li> <li>San Carlo</li> <li>Asha's</li> <li>The Botanist</li> <li>Purecraft Bar &amp; Kitchen</li> </ol>                                                                                                  |  |  |
| <ul> <li>6 EY</li> <li>7 Rothschild</li> <li>8 Eversheds</li> <li>9 RBS</li> <li>10 Colliers</li> <li>11 AON</li> </ul>                                                                 | <ul> <li>6 San Carlo</li> <li>7 Asha's</li> <li>8 The Botanist</li> <li>9 Purecraft Bar &amp; Kitchen</li> </ul>                                                                                                        |  |  |
| <ul> <li>7 Rothschild</li> <li>8 Eversheds</li> <li>9 RBS</li> <li>10 Colliers</li> <li>11 AON</li> </ul>                                                                               | <ul><li>7 Asha's</li><li>8 The Botanist</li><li>9 Purecraft Bar &amp; Kitchen</li></ul>                                                                                                                                 |  |  |
| 8 Eversheds<br>9 RBS<br>10 Colliers<br>11 AON                                                                                                                                           | 8 The Botanist<br>9 Purecraft Bar & Kitchen                                                                                                                                                                             |  |  |
| 9 RBS<br>10 Colliers<br>11 AON                                                                                                                                                          | 9 Purecraft Bar & Kitchen                                                                                                                                                                                               |  |  |
| 10 Colliers<br>11 AON                                                                                                                                                                   |                                                                                                                                                                                                                         |  |  |
| 11 AON                                                                                                                                                                                  | 10 The Florence                                                                                                                                                                                                         |  |  |
|                                                                                                                                                                                         |                                                                                                                                                                                                                         |  |  |
| 12 Coutts                                                                                                                                                                               | 11 Adam's                                                                                                                                                                                                               |  |  |
|                                                                                                                                                                                         | 12 Rudy's Neapolitan Pizza                                                                                                                                                                                              |  |  |
| 13 Investec                                                                                                                                                                             | 13 Revolución de Cuba                                                                                                                                                                                                   |  |  |
| 14 Hays                                                                                                                                                                                 | 4 The Ivy                                                                                                                                                                                                               |  |  |
| 15 DWF                                                                                                                                                                                  | 15 Gaucho                                                                                                                                                                                                               |  |  |
| 16 Shakespeare Martineau                                                                                                                                                                | 16 Gusto                                                                                                                                                                                                                |  |  |
| 17 HS2 Construction HQ                                                                                                                                                                  | 17 Alchemist                                                                                                                                                                                                            |  |  |
| 18 Gowling WLG                                                                                                                                                                          | 18 200 Degrees Coffee                                                                                                                                                                                                   |  |  |
| 19 Knight Frank                                                                                                                                                                         | 19 Tattu Restaurant and Bar                                                                                                                                                                                             |  |  |
| 20 Ascot Lloyd                                                                                                                                                                          | 20 Primitivo                                                                                                                                                                                                            |  |  |
| • HOTELS                                                                                                                                                                                | O GYMS & LEISURE                                                                                                                                                                                                        |  |  |
| 1 Premier Inn                                                                                                                                                                           | 1 MK Health Club                                                                                                                                                                                                        |  |  |
| 2 The Grand Hotel                                                                                                                                                                       | 2 PureGym                                                                                                                                                                                                               |  |  |
| 3 Hotel du Vin                                                                                                                                                                          |                                                                                                                                                                                                                         |  |  |
| Colmore Business District                                                                                                                                                               |                                                                                                                                                                                                                         |  |  |
| TRANS                                                                                                                                                                                   | PORT                                                                                                                                                                                                                    |  |  |

- 1. KPMG & Barclays
- 2. Gowling WLG and HS2
- 3. BT
- 4. JLL, Arup

LIVERY

- 5. Brown Shipley, Lockton and Ascot Lloyd
- 6. BNP Paribas
- 7. Barclays Wealth & Investment Management
- 8. Wesleyan Assurance
- 9. Irwin Mitchell, Hogan Lovells, Investec and Aecom
- 10. Browne Jacobson, Gallagher, Knight Frank, RSM
- 11. Ramboll
- 12. Randstad
- 13. Turley

### • RETAIL & AMENITY

2

VICTORIA SQUARE

COLMORE Row

SNOW HILL Station LIVERY STREET

3

PARADISE

5

**HIN** 

5

QUEENSWAY A4400

10LIVERYSTREET.CO.UK

- 1. Co-op Food Birmingham
- 2. Tattu Restaurant & Bar
- 3. 200 Degrees Coffee Shop
- 4. The Grand Hotel
- 5. Gusto
- 6. Sainburys
- 7. Pret A Manger

#### POINTS OF INTEREST

1. Grand Central & New Street Station

- Arena Central
   St Philip's Cathedral
  - Snow Hill Development
- 5. Centenary Square
- 6. Bullring

4.

UIVERY STREET

AVA I

BASEMENT CYCLE STORAGE FOR UP TO 50 BIKES