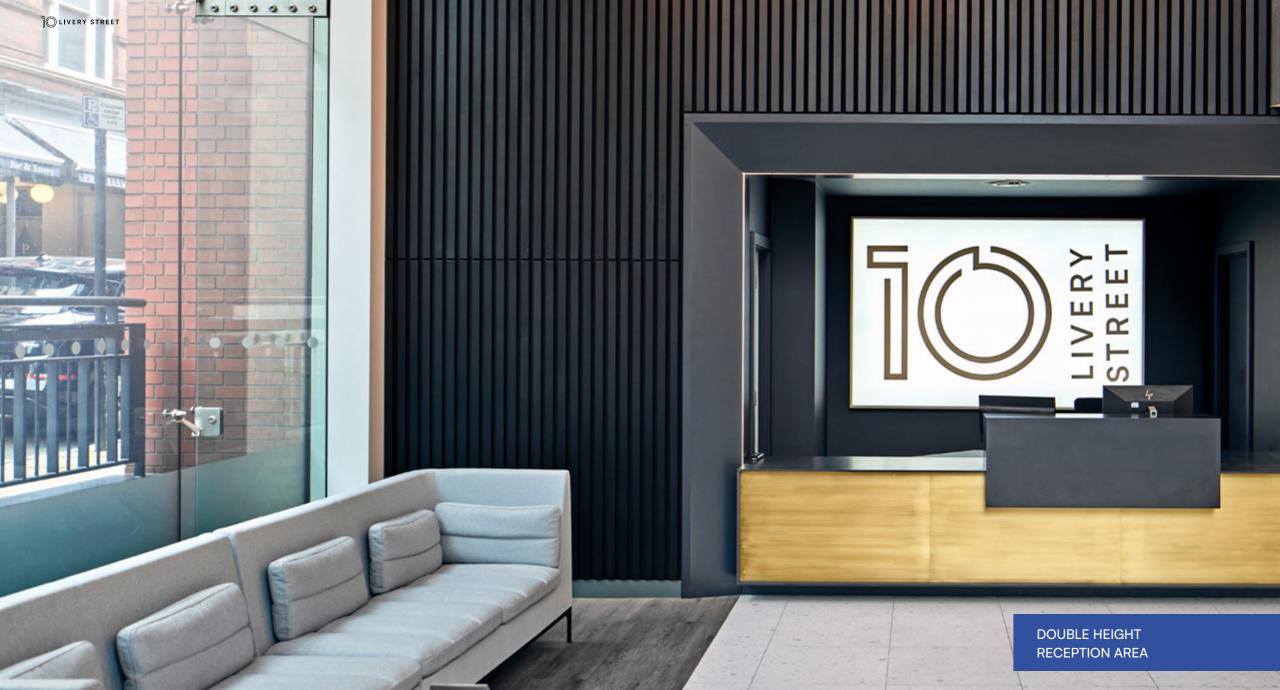

### LIVE WELL

The refurbishment has improved the general wellness and amenity space throughout the building. This includes a new cycle store, changing rooms, drying room, locker area with shower facilities, and EV charging in the basement whilst occupiers can enjoy a new café and breakout area on the ground floor.