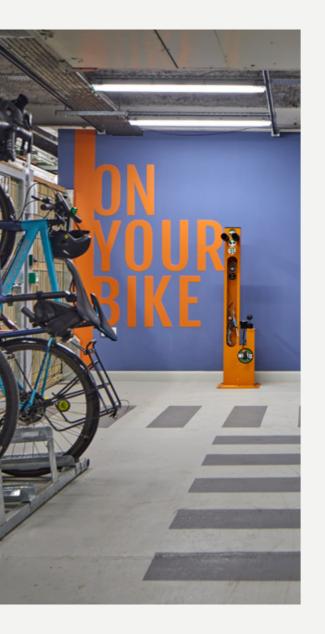

### LIVE WELL

The refurbishment has improved the general wellness and amenity space throughout the building. This includes a new cycle store, changing rooms, drying room, locker area with shower facilities, and EV charging in the basement whilst occupiers can enjoy a new café and breakout area on the ground floor.

#### POINTS OF INTEREST

1. Grand Central & New Street Station

- Arena Central
   St Philip's Cathedral
  - Snow Hill Development
- 5. Centenary Square
- 6. Bullring

4.

UIVERY STREET

AVA I

BASEMENT CYCLE STORAGE FOR UP TO 50 BIKES