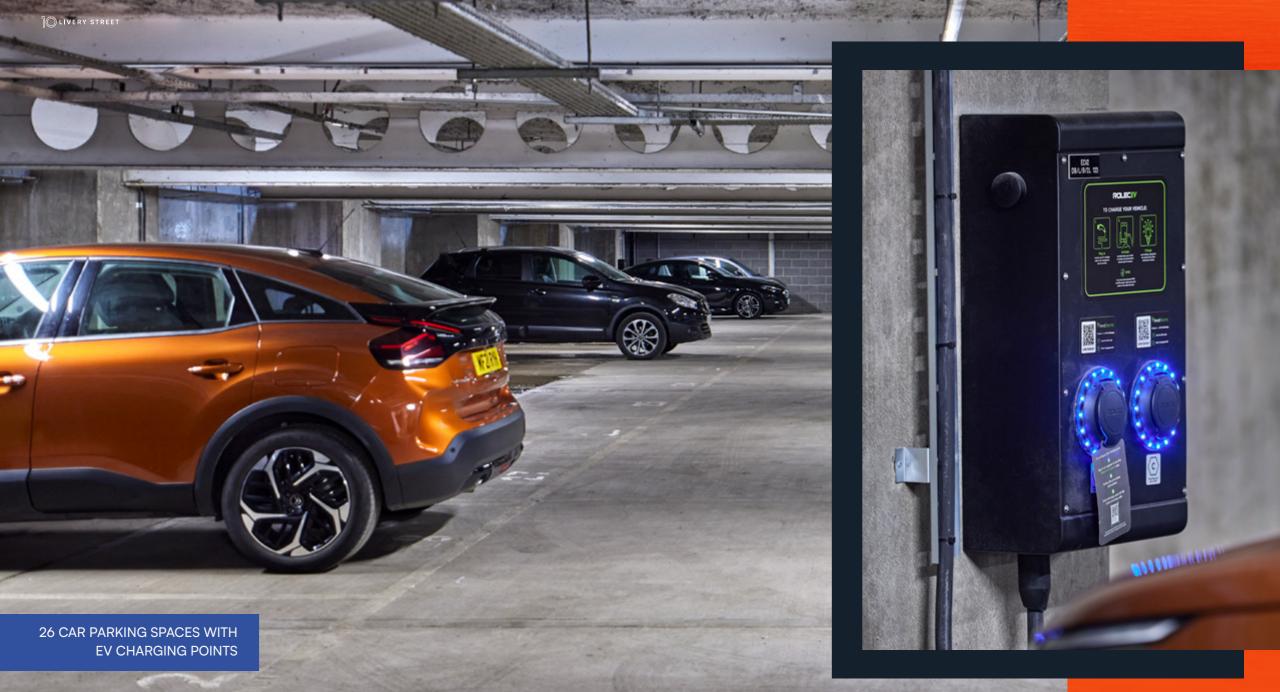

The property has a secure basement car park with 26 parking spaces including 2 disabled bays.

### LIVE WELL

The refurbishment has improved the general wellness and amenity space throughout the building. This includes a new cycle store, changing rooms, drying room, locker area with shower facilities, and EV charging in the basement whilst occupiers can enjoy a new café and breakout area on the ground floor.